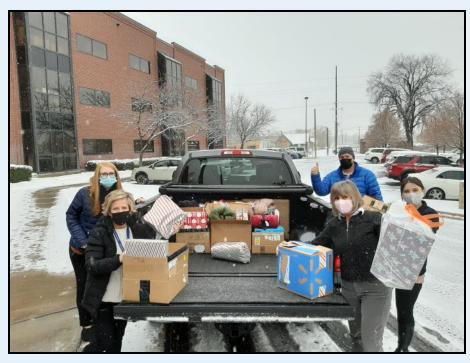

Shauna Williams

**Summer Williams** 

Pamela Wilson

Jennifer Wright

Clockwise: Brock Mortensen, Foundation Board President and helpers in Aging Services (Chelsea Silverwood, Michelle Layne, Misty Ohlson, and Whitney Fletcher) help unload presents from Ascent Credit Union.